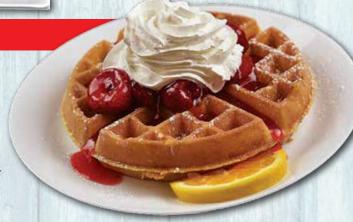

# **WAFFLES**

**BELGIAN WAFFLE** - 6.75

With either strawberry, blueberry, pecan, or vanilla ice cream topping - 1.95 extra Add meat - 2.70 extra

**CHICKEN & WAFFLE - 9.95** 

Three hand-breaded chicken strips on top of a Belgian waffle