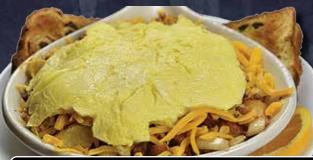

## **RED APPLE OMELET - 10.75**

Ham, spinach, tomato and Swiss topped with hollandaise sauce

**CHEESE** -7.50

**HAM & CHEESE - 8.75** 

**DENVER** -8.95

Ham, onion, green peppers & cheddar

**SPINACH MUSHROOM BACON SWISS - 11.25** 