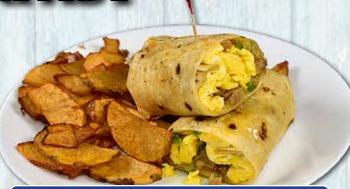

## **BREAKFAST BURRITO** - 9.95

Ham, sausage, or bacon, onion green pepper, cheddar and scrambled in a flour tortilla served with your choice of potato

## RED APPLE BURRITO - 10.95

Bacon, onion, tomato, spinach, feta and scrambled eggs in a flour tortilla

OATMEAL - 5.00 Add raisins - .50 extra OATMEAL WITH FRESH FRUIT - 5.95 FRUIT SALAD - 5.50