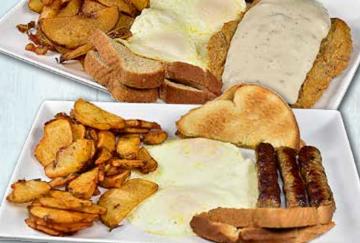

## **COUNTRY FRIED STEAK with**

**TWO EGGS** - 12.95

Beef, tender and juicy on the inside, topped with gravy