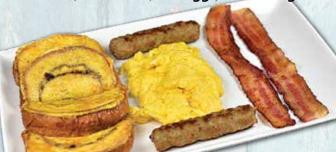

THREE SLICES CINNAMON FRENCH TOAST - 7.50

**ADD MEAT** - 9.50

2x2x2x2 - 9.95

Two cakes, two bacon, two eggs, two sausage links

**CINNAMON TOAST BREAKFAST** - 9.95

Two pieces of cinnamon French toast, two eggs, two bacon and two sausage links