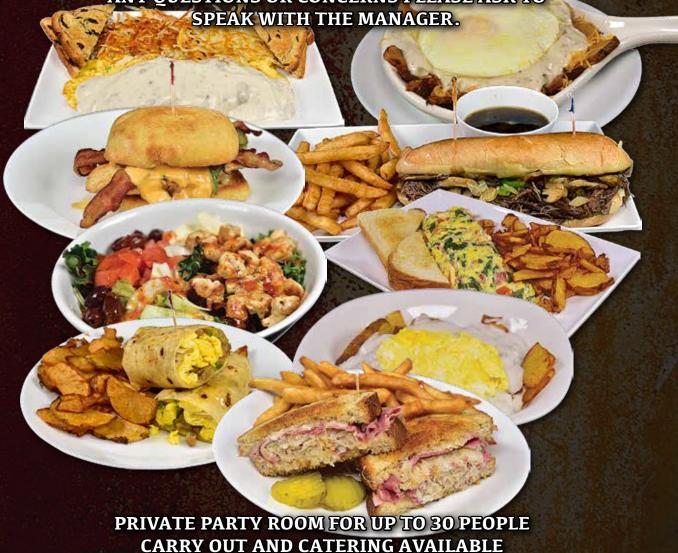

# LUNCH

## **APPETIZERS**

MOZZARELLA STICKS - 8.00

**DEEP FRIED MUSHROOMS** - 8.00

PRETZEL STICKS - 8.00

With cheddar beer cheese

**MAC & CHEESE BITES - 8.00** 

(Pepper jack)

**GARLIC CHEESE CURDS** - 8.00

# LUNCH

Served with one side

Substitute Onion Rings for Fries - 1.25 extra

**FRENCH DIP** - 11.50 Sliced beef on French roll with Swiss cheese **GRILLED or CRISPY CHICKEN - 11.25** 

**BLT** - 7.75 **GRILLED CHEESE** - 6.50 **GRILLED HAM & CHEESE** - 7.95