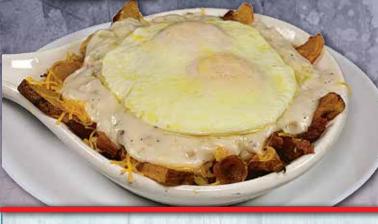

## **RED APPLE SKILLET** - 12.50

Bacon, mushrooms, onion, green pepper and Swiss