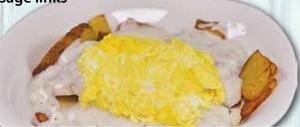

## **BISCUITS & GRAVY**

**ONE BISCUIT & GRAVY - 4.95** 

**TWO BISCUITS & GRAVY - 6.95** 

**ADD TWO EGGS** - 1.50

**ADD POTATOES - 2.25** 

**ADD BACON, SAUSAGE OR HAM - 2.95** 

RED APPLE BOWL - 9.95

Two biscuits, two eggs and potatoes layered in a bowl, smothered with sausage gravy