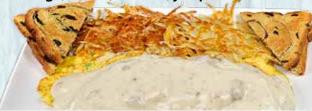

## COUNTRY FRIED STEAK SKILLET - 12.95

With onion, green peppers, cheddar and sausage gravy