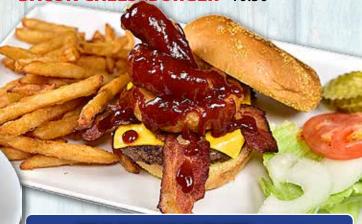

## COWBOY BURGER - 11.95

Bacon, grilled onion and mushrooms with pepper jack cheese