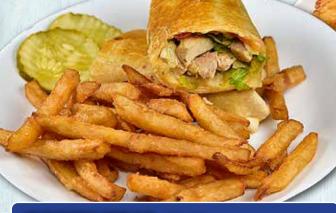

## **ITALIAN CLUB WRAP** - 10.95

Ham, turkey, bacon, cheese, lettuce & tomatoes with Italian dressing on the side

**GRILLED BEEF WRAP - 11.25** 

Beef, onion, green pepper and Swiss cheese