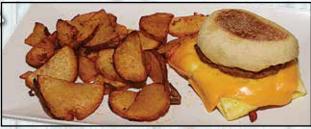

# BUILD YOUR OWN BREAKFAST SANDWICH - 8.95

- Toast or English muffin
- Bacon, sausage patty or ham
- Swiss, pepper Jack or American
- Choose your egg
- Hashbrowns or homemade potato