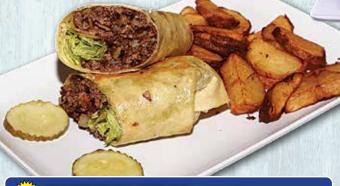

## **ITALIAN CLUB WRAP** - 10.95

Ham, turkey, bacon, cheese, lettuce & tomatoes with Italian dressing on the side

**GRILLED BEEF WRAP - 11.25** 

Beef, onion, green pepper and Swiss cheese

#### CARDINAL WRAP - 11.25

Ground beef, onion, lettuce, bacon and pepper jack cheese. Wrapped in a tortilla