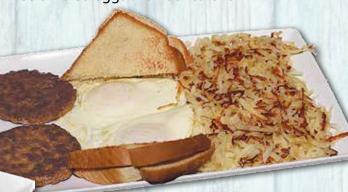

## **BISCUITS & GRAVY**

**ONE BISCUIT & GRAVY - 4.95** 

**TWO BISCUITS & GRAVY - 6.95** 

**ADD TWO EGGS** - 1.50

**ADD POTATOES - 2.25** 

**ADD BACON, SAUSAGE OR HAM - 2.95** 

RED APPLE BOWL - 9.95

Two biscuits, two eggs and potatoes layered in a bowl, smothered with sausage gravy