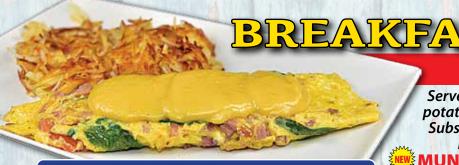

## **OMFIFTS**

Served with hash browns or homemade potatoes and choice of toast or pancakes Substitute one side for fruit - 1.00 extra. Egg whites only add - .75 extra

MUNCIE OMELET - 12.00

Sausage, onion, green peppers, jalapeños and pepper jack cheese