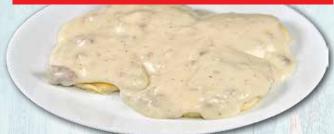

## **BISCUITS & GRAVY**

**ONE BISCUIT & GRAVY - 4.95** 

**TWO BISCUITS & GRAVY - 6.95** 

**ADD TWO EGGS** - 1.50

**ADD POTATOES - 2.25** 

**ADD BACON, SAUSAGE OR HAM - 2.95** 

RED APPLE BOWL - 9.95

Two biscuits, two eggs and potatoes layered in a bowl, smothered with sausage gravy